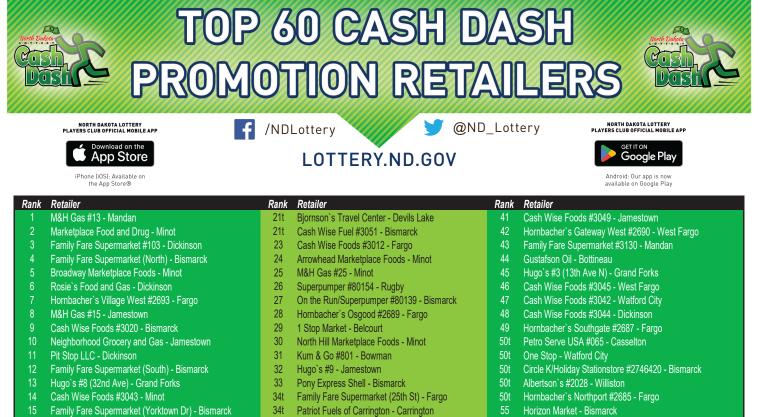

### **CASH DASH MAKES A SPLASH!**

Cash Dash returned in February and players were excited! During the promotion, total lottery sales increased over 13.3% when compared to comparable jackpot sales. Players won \$46,130 in instant prizes, including twelve (12) \$500 instant winners! Thank you to all our retailers and associates for your hard work and dedication in making this year's Cash Dash a success!

The Top 5 North Dakota Lottery retailers that had the most instant winners:

- 1. M&H Gas #13 Mandan
- 2. Marketplace Food & Drug (S. Brdwy) Minot
- 3. Family Fare Supermarket #103 West Fargo
- 4. Family Fare Supermarket (North) Bismarck
- 5. Broadway Marketplace Foods Minot

OFFICE OF ATTORNEY GENERAL LOTTERY DIVISION

1720 Burlington Drive Suite C Bismarck, ND 58504-7736

(701) 328-1574 1 (877) NDLOTTO (635-6886)

- 36 Farmers Union Oil Bottineau
- Simonson Station Store #3 Grafton
- Red Carpet/Superpumper #80242 Bismarck
- 9 Leevers Foods (North) Devils Lake

Superpumper #80104 - Williston

- 20 The Hub Convenience Store #2 Beulah
- 37 Simonson Station Store #4 Minot
- 38 Hornbacher's Express #2692 Fargo
- 39 M&H Gas #34 Williston
- 40 Barney's C-Store Mandan

- Circle K/Holiday Stationstore #2746189 Devils Lake Kum & Go #816 - Minot
- 57t Kum & Go #816 Minot 57t Circle K/Holiday Stationstore #2746431 - Minot
- 59 Cenex Hazen
- 60 On the Run/Superpumper #80143 New Town