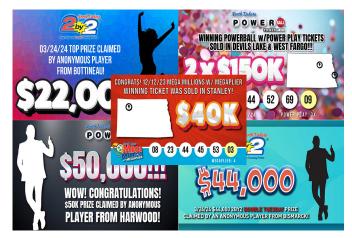

North Dakota Lottery players have enjoyed a winning streak of big wins in the Powerball®, Mega Millions®, and 2by2® games. While the North Dakota Lottery has not awarded any billiondollar prizes, it paid dozens of winners many tens of thousands of dollars in prizes. Whether or not the winners release their names, the Lottery highlights the news on lottery screens, in social media and sometimes with press releases. The buzz that is generated demonstrates there are lucky ticket buyers from small towns and big cities all over North Dakota. Players knowing there are local winners make it "real" for people and keep them interested. This excitement keeps repeat players engaged and encourages new customers to buy tickets in your stores.

Amazing jackpots in the Lottery games has led to a lot of interest and strong ticket sales. The chance at big jackpots brings customers into stores. North Dakota players have the same chance of winning as ticket buyers anywhere in the country - neither the size of the jackpot nor number of tickets sold impact a ticket's chances of being a winner.