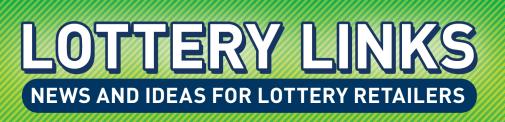

### **INSTANT LUCK BACK BETTER THAN EVER!**

Beginning June 2, players who buy a 3-play, single draw Lucky for Life ticket for \$6 get a chance to instantly win a FREE \$2 Lucky for Life ticket, \$20, or \$200! In recognition of the North Dakota Lottery's 20<sup>th</sup> Anniversary, *Instant Luck* cash prizes have DOUBLED!

Will your store make the "Top 5" for this promotion? To sell more tickets, make sure you know the promotion details.

*Instant Luck* winners will be chosen at random. If a player is an instant free ticket winner, their free \$2 ticket will print immediately after their purchased ticket. If a player is a \$20 or \$200 instant winner, a respective coupon will print.

To receive credit for cashing an instant cash winner, coupons must be scanned through the lottery terminal in the same manner as any other winning lottery ticket. Encourage players to sign the back of their coupons.

Stores will receive credit for all scanned and cashed coupons, as well as the free \$2 Lucky for Life tickets. Preprinting *Instant Luck* transactions is strictly prohibited. Complete details and official rules can be found at LOTTERY.ND.GOV.