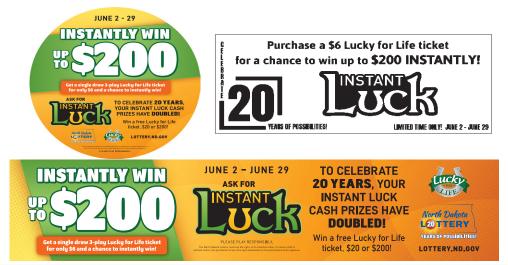

### **INSTANT LUCK BACK BETTER THAN EVER!**

Beginning June 2, players who buy a 3-play, single draw Lucky for Life ticket for \$6 get a chance to instantly win a FREE \$2 Lucky for Life ticket, \$20, or \$200! In recognition of the North Dakota Lottery's 20<sup>th</sup> Anniversary, *Instant Luck* cash prizes have DOUBLED!

Will your store make the "Top 5" for this promotion? To sell more tickets, make sure you know the promotion details.

*Instant Luck* winners will be chosen at random. If a player is an instant free ticket winner, their free \$2 ticket will print immediately after their purchased ticket. If a player is a \$20 or \$200 instant winner, a respective coupon will print.

To receive credit for cashing an instant cash winner, coupons must be scanned through the lottery terminal in the same manner as any other winning lottery ticket. Encourage players to sign the back of their coupons.

Stores will receive credit for all scanned and cashed coupons, as well as the free \$2 Lucky for Life tickets. Preprinting *Instant Luck* transactions is strictly prohibited. Complete details and official rules can be found at LOTTERY.ND.GOV.